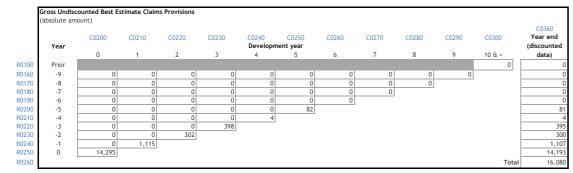

#### IR.12.01.02 Life technical provisions

|                                                                                                                                  | Insurance<br>with profit participation | Index-linked<br>and unit-linked<br>insurance | Life<br>annuities | Non-life<br>annuities | Other life<br>insurance | Health<br>insurance | Total life<br>and health |
|----------------------------------------------------------------------------------------------------------------------------------|----------------------------------------|----------------------------------------------|-------------------|-----------------------|-------------------------|---------------------|--------------------------|
|                                                                                                                                  | C0010                                  | C0020                                        | C0030             | C0040                 | C0050                   | C0060               | C0070                    |
| Best estimate                                                                                                                    |                                        |                                              |                   |                       | 1                       |                     |                          |
| R0025 Gross Best Estimate (direct business)                                                                                      | 0                                      | 0                                            | 14,904            | 0                     | 4                       | 0                   | 14,908                   |
| R0026 Gross Best Estimate (reinsurance accepted)                                                                                 | 0                                      | 0                                            | 0                 | 0                     | 0                       | 0                   | 0                        |
| R0030 Gross Best Estimate                                                                                                        | 0                                      | 0                                            | 14,904            | 0                     | 4                       | 0                   | 14,908                   |
| D0000 Tabl Descent la ferrar minutes (CDV and Finite Descharthe dischartes for successful lance due to except and the            | 0                                      | 0                                            | 44.004            | 0                     | 4                       | 0                   | 14,908                   |
| R0080 Total Recoverables from reinsurance/SPV and Finite Re after the adjustment for expected losses due to counterparty default | 0                                      | 0                                            | 14,904            | 0                     | 4                       | 0                   | 14,908                   |
| R0090 Best estimate minus recoverables from reinsurance/SPV and Finite Re                                                        | 0                                      | 0                                            | 0                 | 0                     | 0                       | U                   | 0                        |
| R0100 Risk margin                                                                                                                | 0                                      | 0                                            | 646               | 0                     | 0                       | 0                   | 646                      |
| Amount of the transitional on Technical Provisions                                                                               |                                        |                                              |                   |                       |                         |                     |                          |
| R0140 TMTP - risk margin                                                                                                         | 0                                      | 0                                            | 0                 | 0                     | 0                       | 0                   | 0                        |
| R0150 TMTP - best estimate dynamic component                                                                                     | 0                                      | 0                                            | 0                 | 0                     | 0                       | 0                   | 0                        |
| R0160 TMTP - best estimate static component                                                                                      | 0                                      | 0                                            | 0                 | 0                     | 0                       | 0                   | 0                        |
| R0170 TMTP - amortisation adjustment                                                                                             | 0                                      | 0                                            | 0                 | 0                     | 0                       | 0                   | 0                        |
| R0180 Transitional Measure on Technical Provisions                                                                               | 0                                      | 0                                            | 0                 | 0                     | 0                       | 0                   | 0                        |
|                                                                                                                                  |                                        |                                              |                   |                       |                         |                     |                          |
| R0200 Technical provisions - total                                                                                               | 0                                      | 0                                            | 15,550            | 0                     | 4                       | 0                   | 15,554                   |